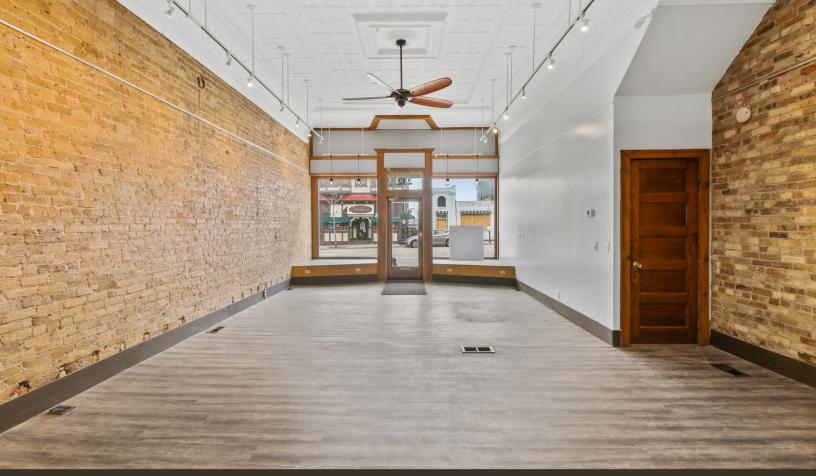

## Beautiful Downtown Spot for Your Business

Ever dream of having a little storefront on Main Street? We've got just the place! This spot has loads of downtown charm and is the whole package exposed brick, classic woodwork, tin ceilings, and curb appeal. The flexible space provides many options for business owners, whether you need a chic office or salon, a chill vibe for a bistro or cafe, a SOHO-feel for your art gallery or ...... you tell us! Includes a small back patio area.

- 1200 SQUARE FEET
- INCREDIBLE FOOT TRAFFIC
- PLENTY OF PARKING
- FLEXIBLE LEASE

Move-In Special \$1,250 per month for first six months

To schedule a showing, please contact: Danielle Nelson (262) 297-4599 danielle@mpoholding.com