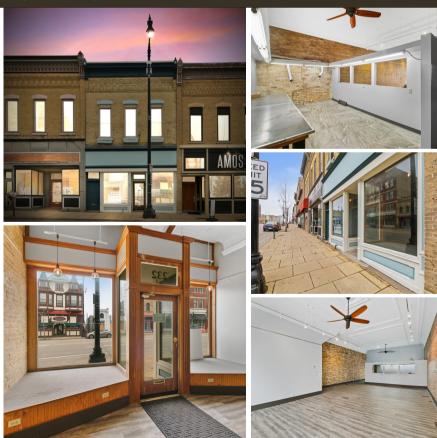

## Beautiful Downtown Spot for Your Business

Ever dream of having a little storefront on Main Street? We've got just the place! This spot has loads of downtown charm and is the whole package exposed brick, classic woodwork, tin ceilings, and curb appeal. The flexible space provides many options for business owners, whether you need a chic office or salon, a chill vibe for a bistro or cafe, a SOHO-feel for your art gallery or ...... you tell us! Includes a small back patio area.

- 1200 SQUARE FEET
- INCREDIBLE FOOT TRAFFIC
- PLENTY OF PARKING
- FLEXIBLE LEASE

Move-In Special \$1,250 per month for first six months

To schedule a showing, please contact: Danielle Nelson (262) 297-4599 danielle@mpoholding.com