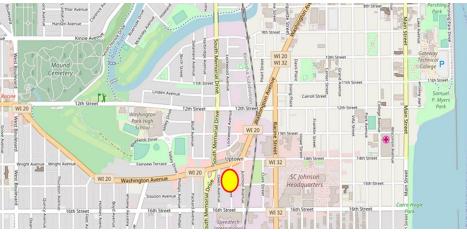

## 1511 WASHINGTON AVE | RACINE | WI

Development Goals- Redevelopment opportunity in the Uptown Retail Corridor. Mixed-use property located near corporate headquarters, business incubators, restaurants and antique shops. High-visibility property located on State Hwy 20, with regular transit service, minutes from lakefront.