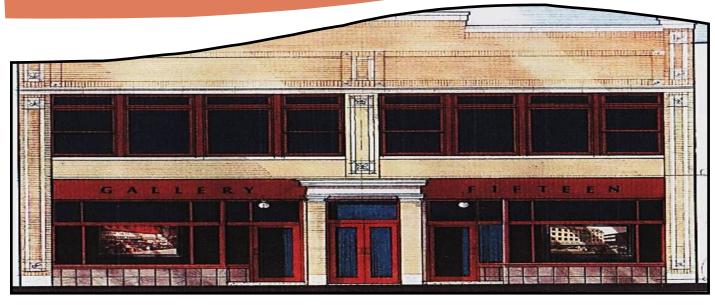

## UPTOWN COMMONS

## 1511 WASHINGTON AVE | RACINE | WI

## PROPERTY DATA

⇒ Lot Size: 0.14 Acres

⇒ Finished Area: 5,946 sq. ft.

⇒ Year Built: 1927

⇒ Zoning: B2

⇒ Design District: Uptown

⇒ Use: Mixed-use

⇒ Listing Price: RDA Owned

Development Goals- Redevelopment opportunity in the Uptown Retail Corridor. Mixed-use property located near corporate headquarters, business incubators, restaurants and antique shops. High-visibility property located on State Hwy 20, with regular transit service, minutes from lakefront.