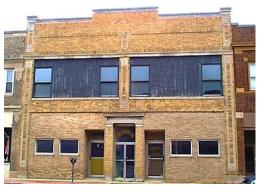

## UPTOWN COMMONS

## 1511 WASHINGTON AVE | RACINE | WI

## PROPERTY DATA

⇒ Lot Size: 0.14 Acres

⇒ Finished Area: 5,946 sq. ft.

⇒ Year Built: 1927

⇒ Zoning: B2

⇒ Design District: Uptown

⇒ Use: Mixed-use

⇒ Listing Price: RDA Owned

Development Goals- Redevelopment opportunity in the Uptown Retail Corridor. Mixed-use property located near corporate headquarters, business incubators, restaurants and antique shops. High-visibility property located on State Hwy 20, with regular transit service, minutes from lakefront.