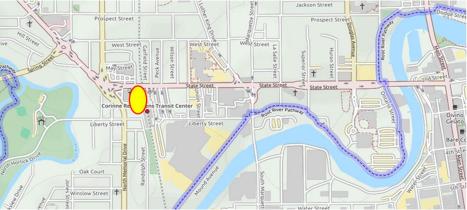

Development Goals- Transit-oriented development opportunity in the State Street Corridor. High-visibility, mixed-use property located adjacent to City transit center. Potential for rehab and infill development near public schools, parks, existing retail corridor, and multi-model transit center.