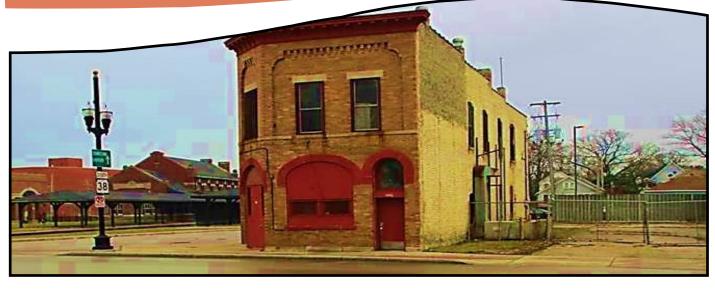

## THE DEPOT

## 1423 STATE STREET | RACINE | WI

## PROPERTY DATA

⇒ Lot Size: 0.24 Acres

⇒ Finished Area: 3490 sq ft

⇒ Year Built: 1900

⇒ Zoning: B2

⇒ Design District: State Street

⇒ Use: Mixed-use

⇒ Listing Price: RDA Owned

Development Goals- Transit-oriented development opportunity in the State Street Corridor. High-visibility, mixed-use property located adjacent to City transit center. Potential for rehab and infill development near public schools, parks, existing retail corridor, and multi-model transit center.