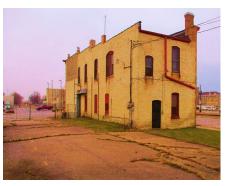

## PROPERTY DATA

⇒ Lot Size: 0.24 Acres

⇒ Finished Area: 3490 sq ft

⇒ Year Built: 1900

⇒ Zoning: B2

⇒ Design District: State Street

⇒ Use: Mixed-use

⇒ Listing Price: RDA Owned

Development Goals- Transit-oriented development opportunity in the State Street Corridor. High-visibility, mixed-use property located adjacent to City transit center. Potential for rehab and infill development near public schools, parks, existing retail corridor, and multi-model transit center.