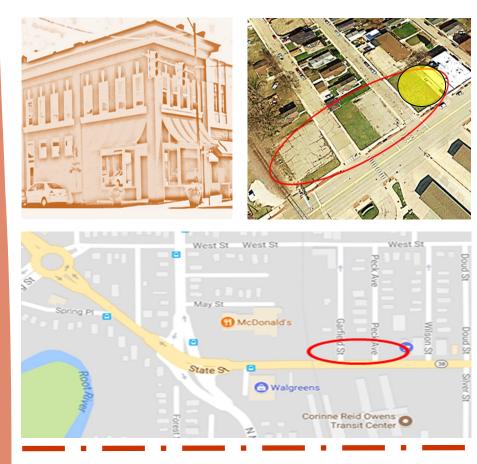

Development Goals- Transit-oriented development opportunity in the State Street Corridor. High-visibility, vacant city lots located across from City transit center. Potential for mixed-use redevelopment near public schools, parks, existing retail corridor, and multi-model transit center.